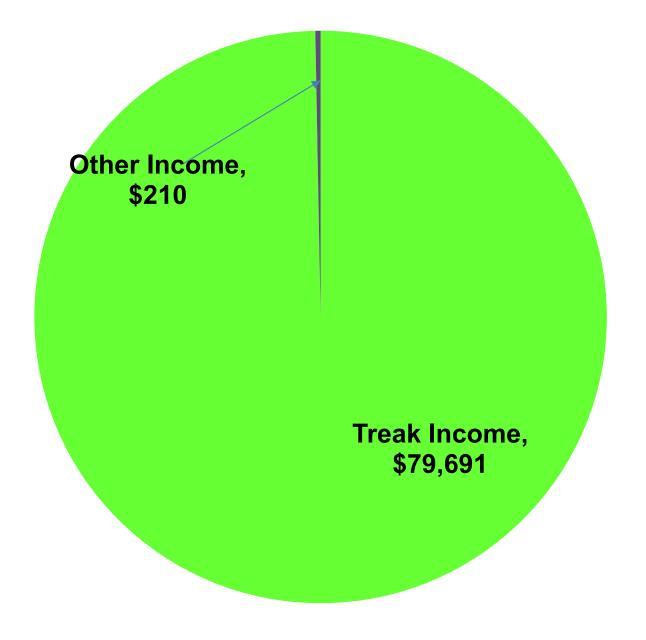

## **Income 2024**

| Treak Income | \$        | 79,691 |
|--------------|-----------|--------|
| Other Income | <u>\$</u> | 210    |
| Total Income | \$        | 79.901 |