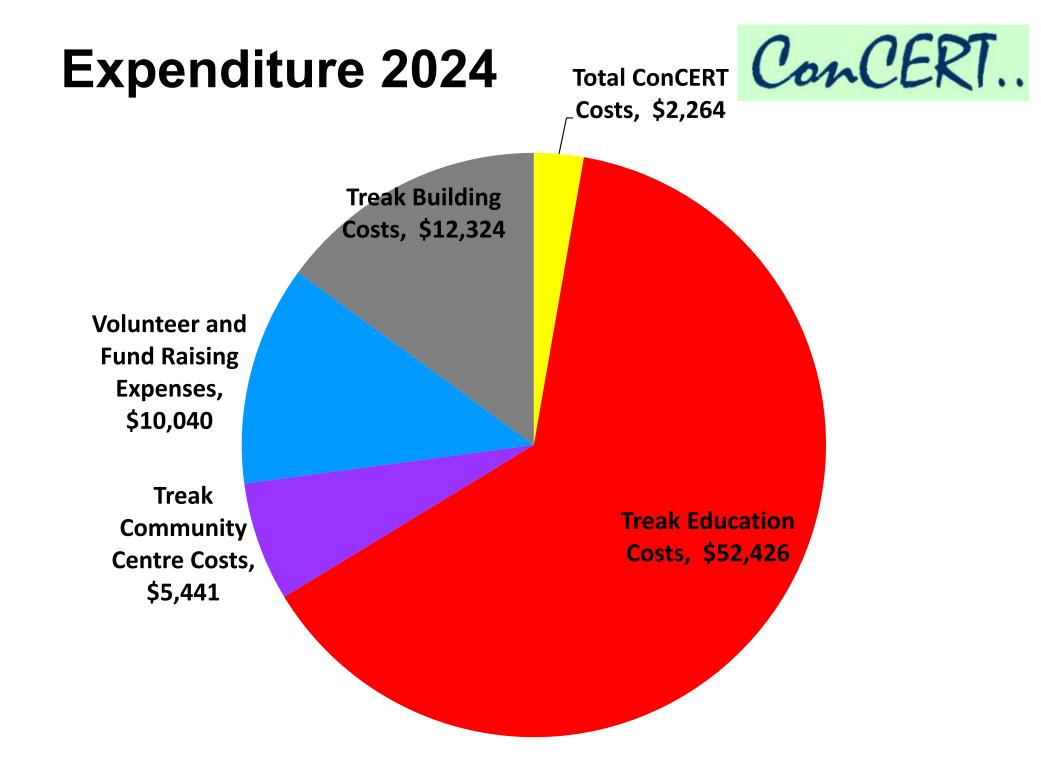

## *ConCERT..* Expenditure 2024

| Total ConCERT Costs               | \$        | 2,264  |
|-----------------------------------|-----------|--------|
| Treak Education Costs             | \$        | 52,426 |
| Treak Community Centre Costs      | \$        | 5,441  |
| Treak Building Costs              | \$        | 12,325 |
| Volunteer & Fund-Raising Expenses | <u>\$</u> | 10,040 |
| Total Expenditure                 | \$        | 82,496 |