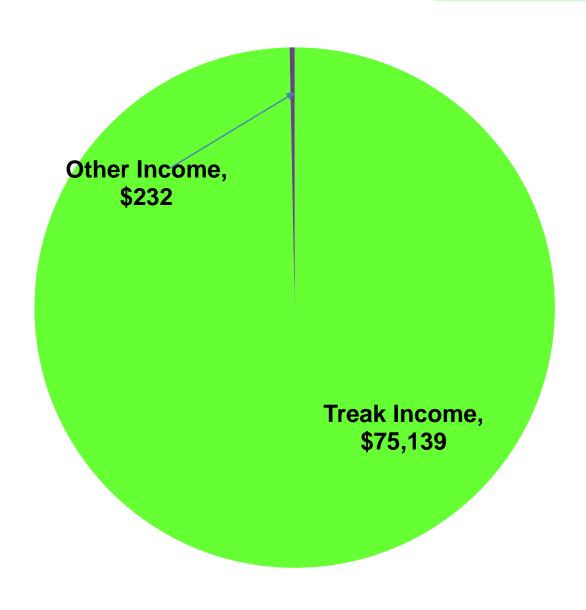

#### **Income 2023**

# Income 2023

Treak Income

Other Income

**Total Income** 

\$ 75,139

\$ 232

\$ 75,371