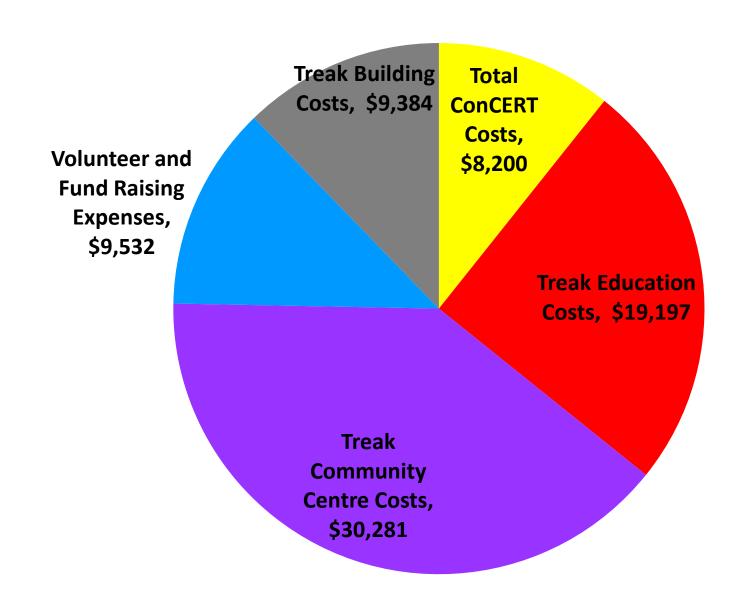

## **Expenditure 2023**

ConCERT ...

# ConCERT... Expenditure 2023

| Total Expenditure                 | \$        | 76,594 |
|-----------------------------------|-----------|--------|
| Volunteer & Fund Raising Expenses | <u>\$</u> | 9,532  |
| Treak Building Costs              | \$        | 9,384  |
| Treak Community Centre Costs      | \$        | 19,197 |
| Treak Education Costs             | \$        | 30,281 |
| Total ConCERT Costs               | \$        | 8,200  |