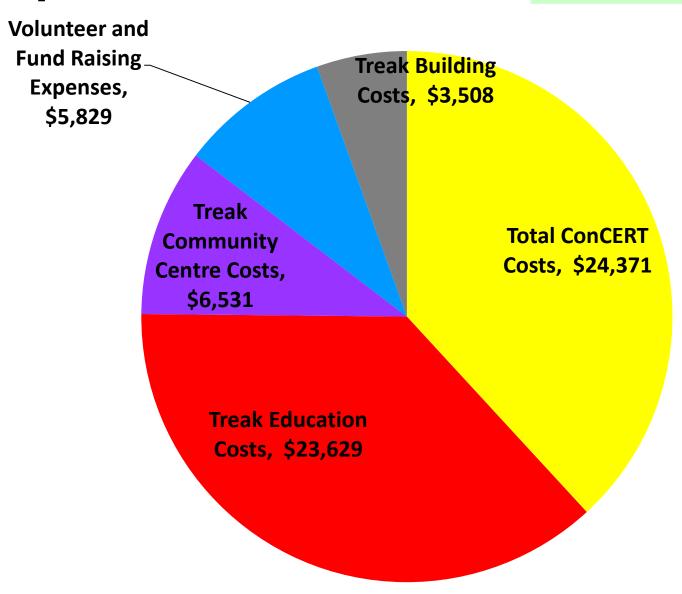

## **Expenditure 2022**

ConCERT ...

# ConCERT... Expenditure 2022

| Total Expenditure                 | \$        | 63,868 |
|-----------------------------------|-----------|--------|
| Volunteer & Fund Raising Expenses | <u>\$</u> | 5,829  |
| Treak Building Costs              | \$        | 3,508  |
| Treak Community Centre Costs      | \$        | 6,531  |
| Treak Education Costs             | \$        | 23,629 |
| Total ConCERT Costs               | \$        | 24,371 |