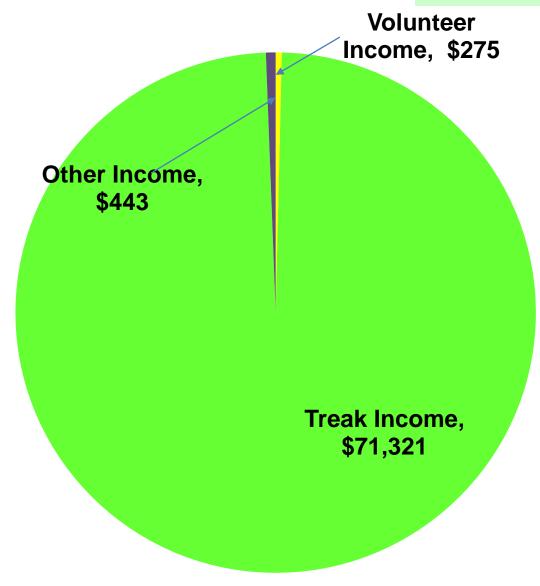

#### **Income 2022**

# Income 2022

Treak Income

Other Income

**Total Income** 

\$ 71,321

\$ 707

72,028